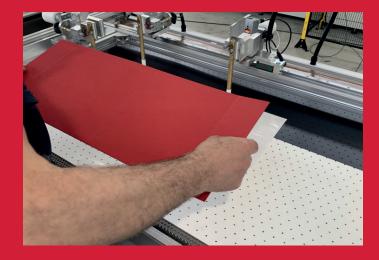

## **Used materials:**

- cardboard
- paper
- laminated paper
- paper-based fabric
- hot animal glue, cold glue

## Paper:

cover size min. 170 x 120 mm – max 1200 x 700 mm

thickness 100 - 200gr./m<sup>2</sup>

**Job change-over time:** 3mins.

Mechanical speed: 800 cycles/hour

**Operators needed:** 1