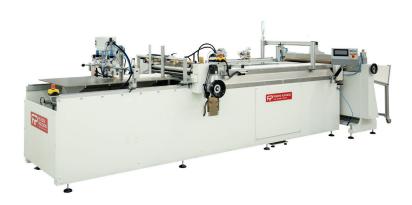

## PLS-EVO 70/120-M

Case-making and lining

Semi-automatic gluing machine able to glue paper, laminated paper, cardboard, paper-based fabric and thanks to its versatility, it's possible to produce a wide range of products such as one-piece ring binders and multi-pieces covers, board games and photo albums, displays and calendars, rigid and collapsible boxes, folders and more.