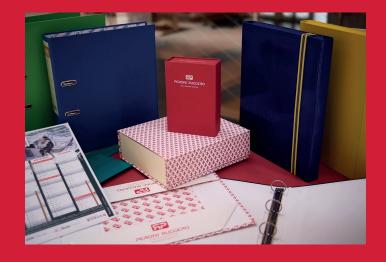

## PLS-EVO 70/120-M

Case-making and lining

Semi-automatic gluing machine able to glue paper, laminated paper, cardboard, paper-based fabric and thanks to its versatility, it's possible to produce a wide range of products such as one-piece ring binders and multi-pieces covers, board games and photo albums, displays and calendars, rigid and collapsible boxes, folders and more.